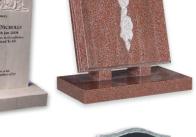

#### **Cemetery memorials**

Our comprehensive range of lawn memorials, suitable for cemeteries, are available in high quality granites including Blue Pearl, Shanxi Black, South African Dark Grey, Karin Grey and Red. A full brochure is available on request.

#### Bespoke designs

Bespoke memorials can be crafted using a range of techniques such as hand painting, shading and etching. There are a wide range of images to choose from, or you can create your own design.