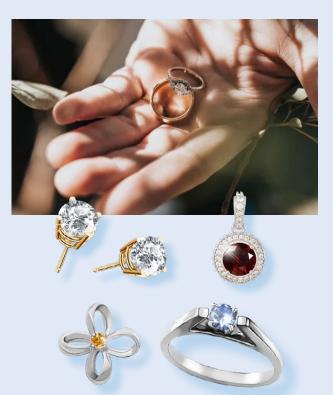

# Ashes to diamonds

We are able to turn the ashes of your loved ones into genuine diamonds - now a part of them will stay with you forever in the shape of a sparkling diamond. It can be mounted into a ring, earrings or pendant.