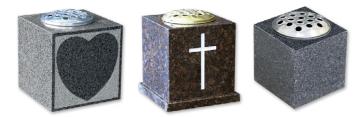

## **Cremation memorials**

A choice of marble and granite desks (ground tablets) and slabs in various colours are used for cremation memorials.\*

Wall plaques

\*Not all cemeteries will allow sloping desk tablet cremation memorials, Beckfords can advise.