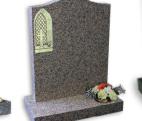

#### **Cemetery memorials**

Our comprehensive range of lawn memorials, suitable for cemeteries, are available in high quality granites including Blue Pearl, Shanxi Black, South African Dark Grey, Karin Grey and Red. A full brochure is available on request.