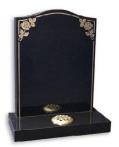

#### **Cemetery memorials**

Our comprehensive range of lawn memorials, suitable for cemeteries, are available in high quality granites including Blue Pearl, Shanxi Black, South African Dark Grey, Karin Grey and Red. A full brochure is available on request.