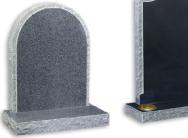

#### **Cemetery memorials**

Our comprehensive range of lawn memorials, suitable for cemeteries, are available in high quality granites including Blue Pearl, Shanxi Black, South African Dark Grey, Karin Grey and Red. A full brochure is available on request.