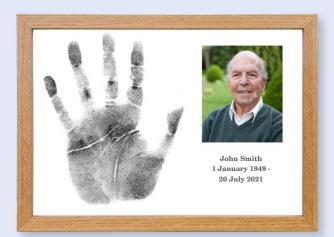

#### Remembrance handprint kits

Beckfords Funeral Services Limited Rue des Crabbes, St Saviours, Guernsey GY7 9QL

- **T** +44 1481 264202
- E enquiries@beckfords.com
- W www.beckfords.com

24 Hour Service Fully accessible premises Beautiful, tranquil setting Private Chapel of Rest Supplier of Memorials