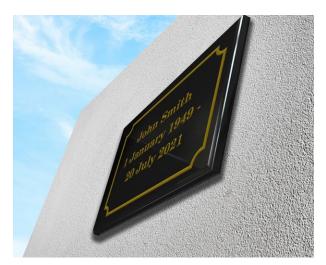

## **Cremation memorials**

A choice of marble and granite desks (ground tablets) and slabs in various colours are used for cremation memorials.\*

Wall plaques

\*Not all cemeteries will allow sloping desk tablet cremation memorials, Beckfords can advise.