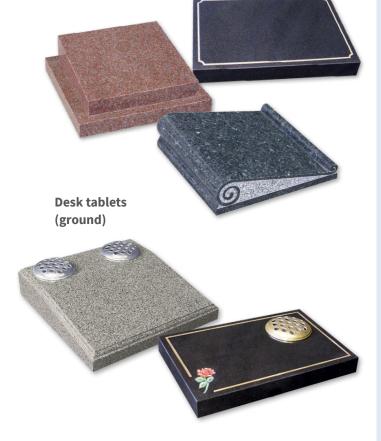

## **Cremation memorials**

A choice of marble and granite desks (ground tablets) and slabs in various colours are used for cremation memorials.\*

Wall plaques

\*Not all cemeteries will allow sloping desk tablet cremation memorials, Beckfords can advise.