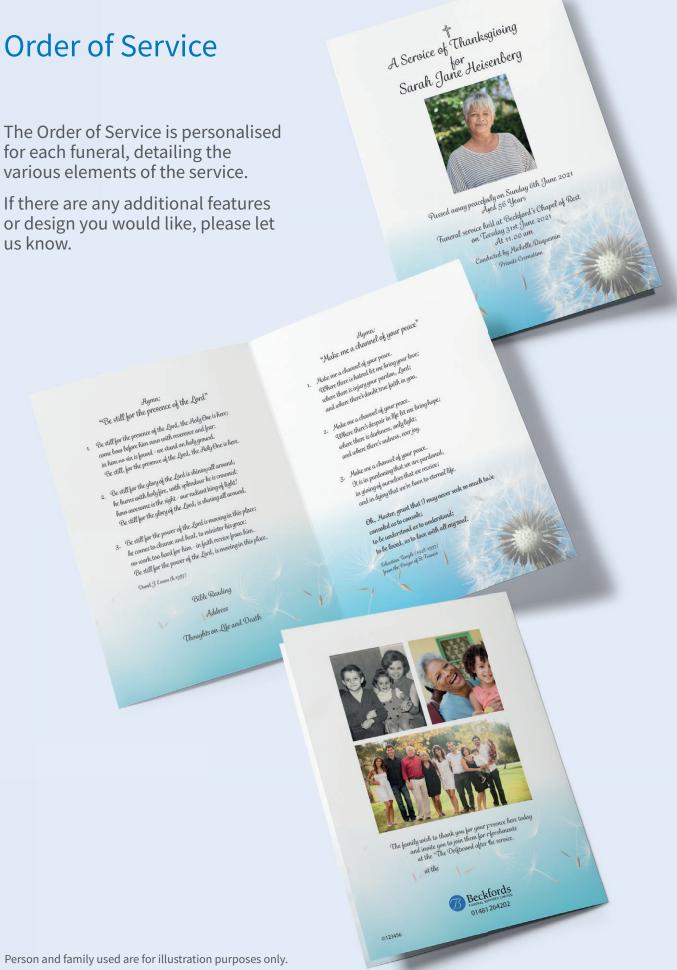

## Order of Service

The Order of Service is personalised for each funeral, detailing the various elements of the service.

or design you would like, please let us know.

Person and family used are for illustration purposes only.